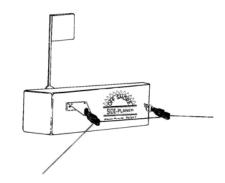

## HOW TO USE YOUR PLANER BOARD OR IN LINE PLANER BOARD RELEASE

With Hard Pulling In Line Planer Boards:

Attach the OR14 to the tow point of the in line planer board (use a split ring if needed for attachment).