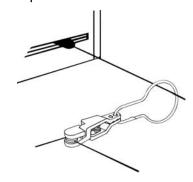

With Hard Pulling Planer Boards:

Attach the quick clip to the planer board tow line, then place the fishing line in the release and let the release slide down the tow line toward the planer board.