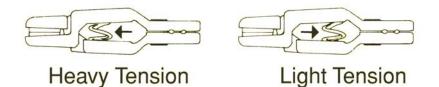

You can adjust the tension of the release by positioning the spring as shown below.