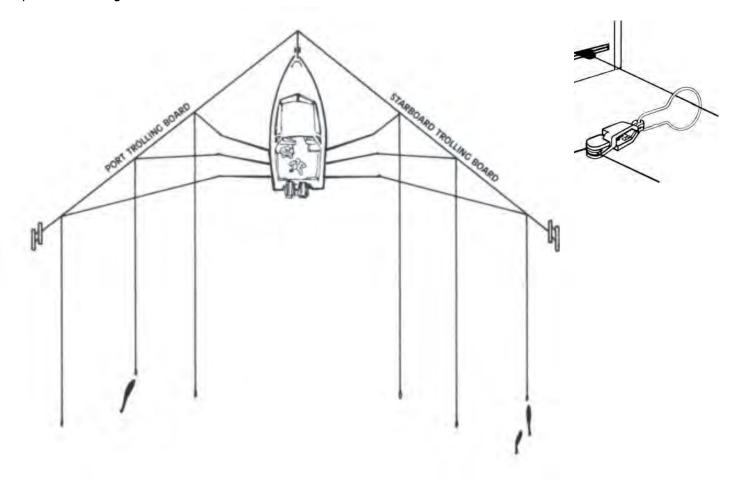

## OR17BWW MEDIUM TENSION PLANER BOARD RELEASE WITH QUICK CLIP, BLACK

(Retail package will contain 24 Black Planer Board Releases and 24 Quick Clips).

This release has a medium tension spring designed for multiple line, surface trolling with planer boards. You can adjust the tension further by placing the line deeper into the pads thus adding more resistance.

## HOW TO USE YOUR PLANER BOARD RELEASE

Attach the quick clip to the planer board tow line, then place the fishing line in the release and let the release slide down the tow line toward the planer board. You can spread up to 6 lines over a 150 foot area with a good planer board rig.