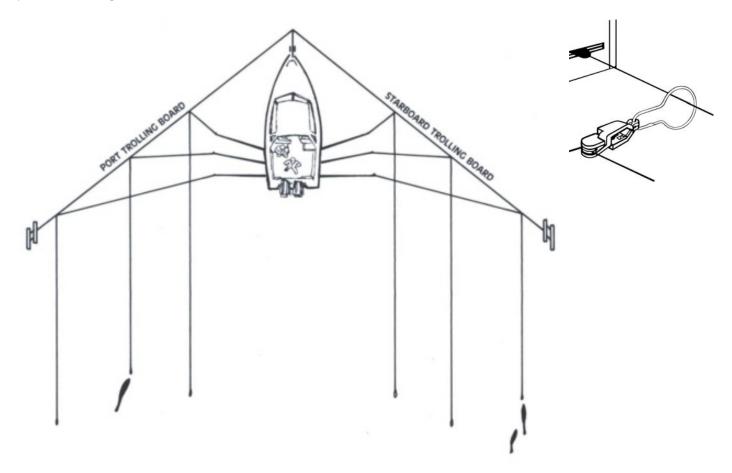

## HOW TO USE YOUR PLANER BOARD RELEASE

Attach the quick clip to the planer board tow line, then place the fishing line in the release and let the release slide down the tow line toward the planer board. You can spread up to 6 lines over a 150 foot area with a good planer board rig.