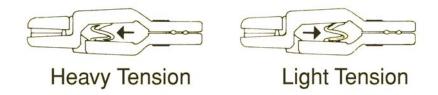

You can adjust the tension of the release by positioning the spring as shown below.