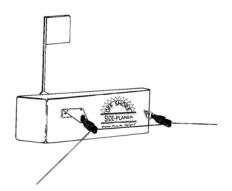

## HOW TO USE YOUR PLANER BOARD OR IN LINE PLANER BOARD RELEASE

With Hard Pulling In Line Planer Boards:

Attach the OR19 to the tow point of the in line planer board (use a split ring if needed for attachment).