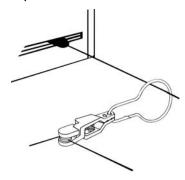

With Hard Pulling Planer Boards:

Attach the quick clip to the planer board tow line, then place the fishing line in the release and let the release slide down the tow line toward the planer board.