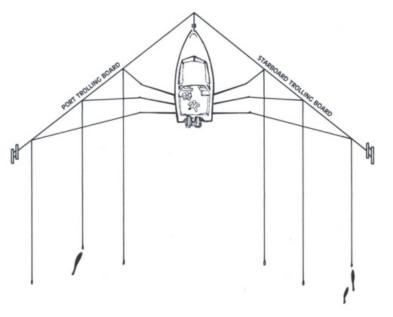

## HOW TO USE YOUR PLANER BOARD OR IN LINE PLANER BOARD RELEASE

With Hard Pulling In Line Planer Boards:

Attach the OR19 to the tow point of the in line planer board (use a split ring if needed for attachment).

With Hard Pulling Planer Boards:

Attach the quick clip to the planer board tow line, then place the fishing line in the release and let the release slide down the tow line toward the planer board.