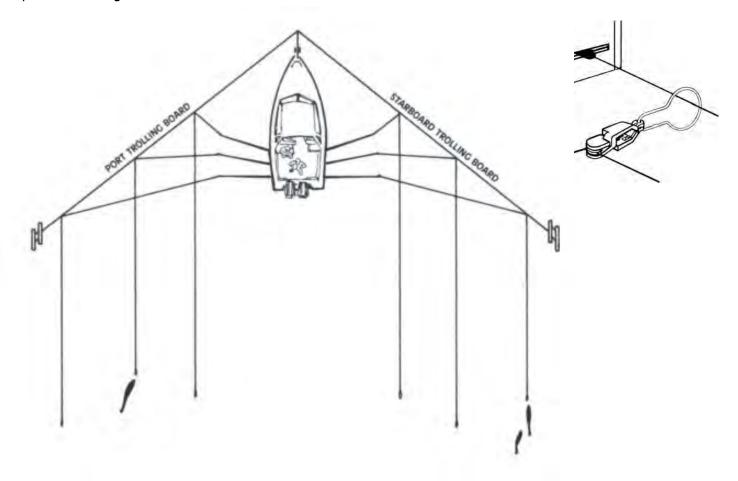

## OR30BWW HEAVY TENSION PLANER BOARD RELEASE WITH QUICK CLIP, RED

(Retail package will contain 6 Red Planer Board Releases and 6 Quick Clips).

This release has a heavy tension spring designed for multiple line, surface trolling with planer boards. You can adjust the tension further by placing the line deeper into the pads thus adding more resistance.

## HOW TO USE YOUR PLANER BOARD RELEASE

Attach the quick clip to the planer board tow line, then place the fishing line in the release and let the release slide down the tow line toward the planer board. You can spread up to 6 lines over a 150 foot area with a good planer board rig.