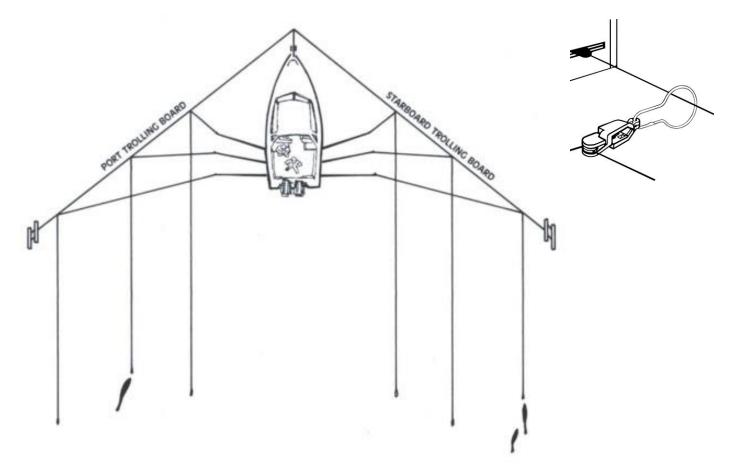

## HOW TO USE YOUR PLANER BOARD RELEASE

Attach the quick clip to the planer board tow line, then place the fishing line in the release and let the release slide down the tow line toward the planer board. You can spread up to 6 lines over a 150 foot area with a good planer board rig.