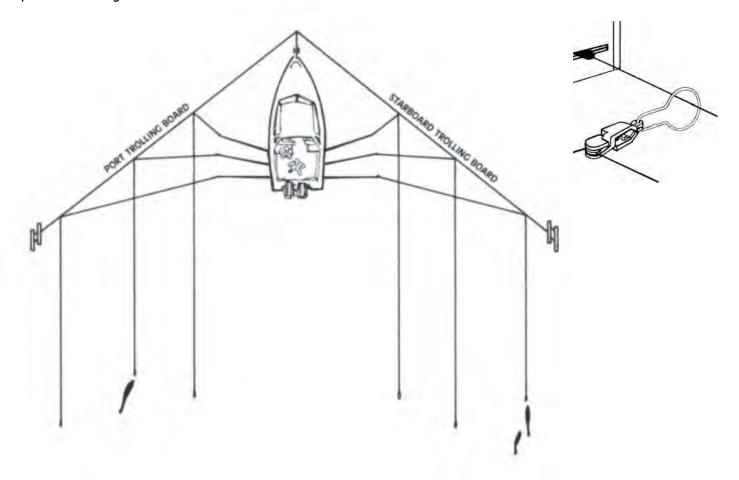

## HOW TO USE YOUR PLANER BOARD RELEASE

Attach the quick clip to the planer board tow line, then place the fishing line in the release and let the release slide down the tow line toward the planer board. You can spread up to 6 lines over a 150 foot area with a good planer board rig.